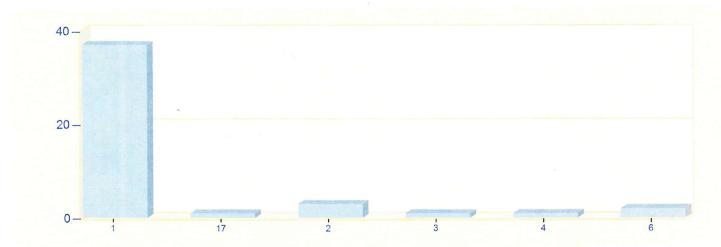

## **Cridersville Fire Department**

Cridersville, OH

This report was generated on 9/14/2015 5:04:30 PM

Start Date: 08/01/2015 | End Date: 08/31/2015

| ZONES       | INCIDENT TYPE                                          | COUNT |
|-------------|--------------------------------------------------------|-------|
| 1 - Criders | sville                                                 |       |
|             | 321 - EMS call, excluding vehicle accident with injury | 34    |
|             | 553 - Public service                                   | 1     |
|             | 611 - Dispatched & cancelled en route                  | 1     |
|             | 733 - Smoke detector activation due to malfunction     | 1     |
|             | Total Incidents for 1 - Cridersville:                  | 37    |
| 17 - Spen   | cerville                                               |       |
|             | 321 - EMS call, excluding vehicle accident with injury | 1     |
|             | Total Incidents for 17 - Spencerville:                 | 1     |
| 2 - Ducho   | uquet Twp                                              | Shee  |
|             | 321 - EMS call, excluding vehicle accident with injury | 3     |
|             | Total Incidents for 2 - Duchouquet Twp:                | 3     |
| 3 - Buckla  | nd                                                     |       |
|             | 322 - Motor vehicle accident with injuries             | 1     |
|             | Total Incidents for 3 - Buckland:                      | 1     |
| 4 - Logan   | Twp.                                                   |       |
|             | 322 - Motor vehicle accident with injuries             | 1     |
|             |                                                        |       |

Zone information is defined on the Basic Info 3 screen of an incident. Only REVIEWED incidents included.

| ZONES | INCIDENT TYPE                                          | COUNT |
|-------|--------------------------------------------------------|-------|
|       | 321 - EMS call, excluding vehicle accident with injury | 1     |
| •     | 900 - Special type of incident, other                  | 1     |
|       | Total Incidents for 6 - Wapakoneta:                    | 2     |